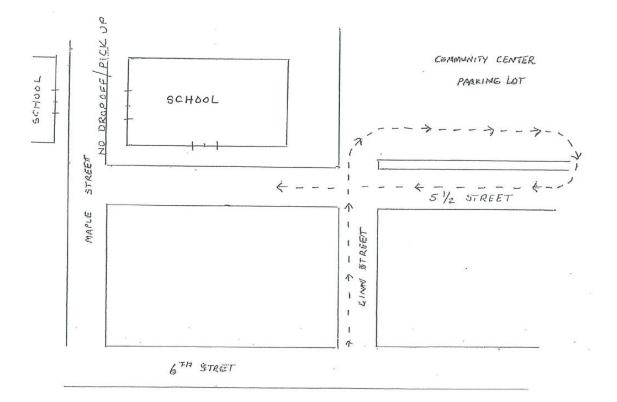

#### Dear Carpool Participants,

Below you will see a diagram showing the correct carpool procedure. If the line in front of the school is 5 ½ Street is long, please DO NOT park on Linn Street. This blocks incoming traffic to the Community Center and creates a safety hazard. Also, please keep the entrance to the parking lot unblocked. The City of Monticello requests that parents drive into the Community Center parking lot and take a right back onto 5 ½ Street if the line requires you to do so. SRMCS staff work as efficiently as possible to keep the carpool line moving. To help with this process, we encourage each vehicle to place a sign on the passenger side of the front dashboard with the child's last name on it in large print.

#### Carpool times are as follows:

- Mornings from 8:40 8:50 am
- Afternoons from 3:20 3:30 pm

Please note that school starts promptly at 8:55 am each day. In order for the staff to be in their classrooms to begin the day, carpool doors promptly at 8:50 a.m. Over the years, we have noticed that dropping your child(ren) off at the carpool doors after 8:50 a.m. likely leads to your child(ren) being tardy to class. All tardies due to late drop off are logged and are considered unexcused unless the office receives prior notification. Multiple unexcused tardies will be addressed by the School Director per the SRMCS Attendance Policy. The policy is located on the school's website at <a href="https://www.swanrivermontessori.org">www.swanrivermontessori.org</a> for you referenc3e.

It is of utmost importance that all drivers using carpool be courteous of one another, always watch for children, stay in the line, and wait your turn, and pull away from the curb cautiously. Finally, please remember that SRMCS staff cannot buckle your child(ren) for you.