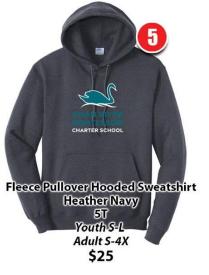

# **SWAN RIVER MONTESSORI**

**2022 SCHOOL APPAREL ORDER FORM FUNDRAISER** 

Pom-Pom Beanie Navy/White One Size \$15

Swan River Decal \$5.00

Online Store Closes Friday Nov. 11th www.RallyGear.net