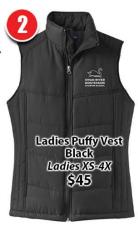

# **SWAN RIVER MONTESSORI**

**2022 SCHOOL APPAREL ORDER FORM FUNDRAISER** 

Pom-Pom Beanie Navy/White One Size \$15

Swan River Decal \$5.00

Online Store Closes Friday Nov. 11th www.RallyGear.net