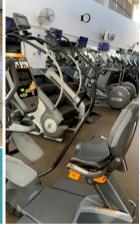

# **FITNESS CENTER INCLUDES:**

- Free weights
- A large selection of cardio equipment
- Sectorized strength training equipment