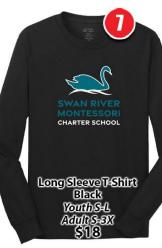

# **SWAN RIVER MONTESSORI**

**2022 SCHOOL APPAREL ORDER FORM FUNDRAISER** 

Pom-Pom Beanie Navy/White One Size \$15

Swan River Decal \$5.00

Online Store Closes Friday Nov. 11th www.RallyGear.net