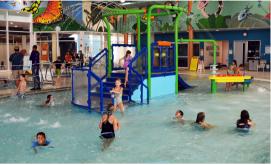

# **INDOOR POOL FEATURES:**

- Zero depth entry
- Play structure
- Lap swimming, lane markers
- Basketball hoops
- Waterslide
- Two hot tubs, one kept at a lower temp
- Lifeguards on-duty