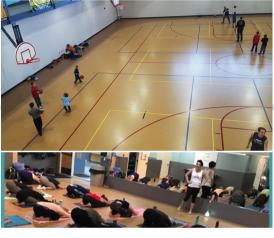

# **OTHER BENEFITS:**

- Indoor ice skating
- 38' climbing wall with six different routes of difficulty
- Supervised childcare with playground
- Gymnasium
- Walking/jogging track
- Fitness Classes
- Discounted rates for programmed events
- Early access to sign up for swimming lessons and other MCC leagues and programs